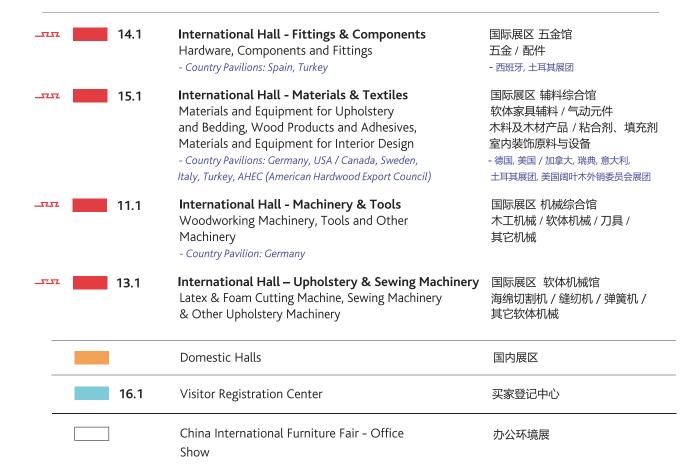

#### 交通指南 The Location Map of China Import & Export Fair Complex

To visit International Hall 11.1 & 11.3, please get off at Pazhou Station on Subway Line 8. Exit: A or B

Note: The above hall plan is subject to change without prior notice