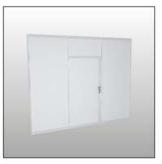

Exhibitors are not allowed to replace existing fascia with self-made fascia for Standard and Premium Shell Booths. Please refer to Figure 1.0 for an example.

Figure 1.0