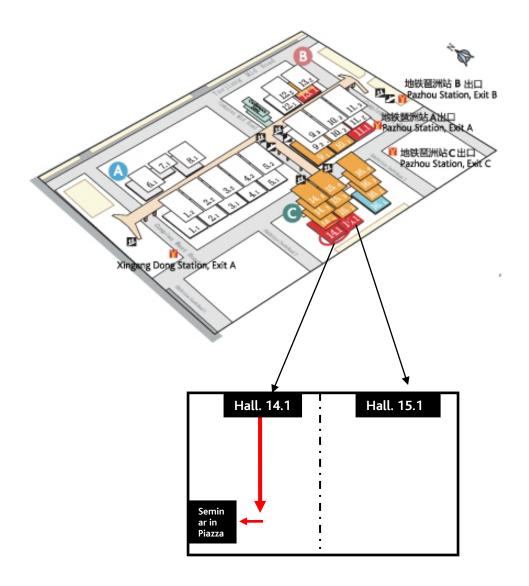

#### 交通指南 The Location Map of China Import & Export Fair Complex

To visit International Hall 11.1 & 11.3, please get off at Pazhou Station on Subway Line 8. Exit: A or B

Note: The above hall plan is subject to change without prior notice

注:主办方保留展馆分布图变动权力,以现场公布为准