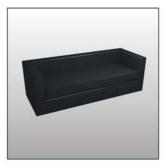

#### 1.2 Standard Shell Scheme Construction

The basic design for each Shell Scheme booth consists of:

|                                     | 9-12sqm                                | 15sqm       | 18sqm |
|-------------------------------------|----------------------------------------|-------------|-------|
| Carpet                              | As pe                                  | r stand spa | ace   |
| System Wall Elements (25mH)         | As per stand space on all closed sides |             |       |
| Fascia Board with English & Chinese |                                        |             |       |
| Company Name and Booth Number       | On a                                   | ll open sid | es    |
| Information Counter                 | 1                                      | 1           | 2     |
| Lockable Sideboard                  | 1                                      | 1           | 2     |
| Round Table                         | 1                                      | 1           | 2     |
| Leather Arm Chair                   | 3                                      | 3           | 6     |
| Flat Wall Shelf (1000mmL x 300mmW)  | 3                                      | 3           | 4     |
| (Optional) *                        |                                        |             |       |
| Long-arm Spotlight (100W)(ML002)    | 3-4                                    | 5           | 6     |
| Power Socket (Max 500W)             | 1                                      | 1           | 2     |
| Wastepaper Basket                   | 1                                      | 1           | 2     |
| Daily Booth Cleaning                | Incl.                                  |             |       |