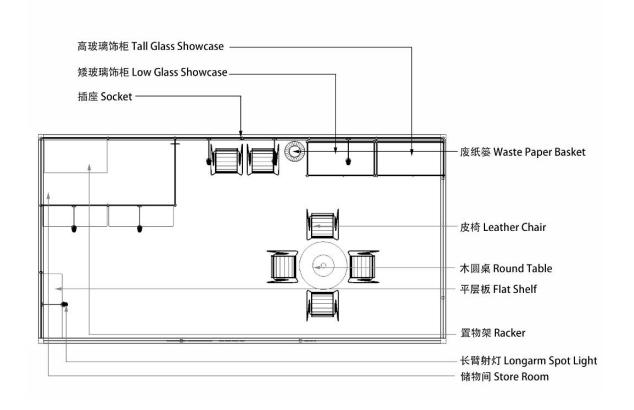

#### 1.2 Standard Shell Scheme Construction

The basic design for each Shell Scheme booth consists of:

|                                     | 9-12sqm                                | 15sqm       | 18sqm |
|-------------------------------------|----------------------------------------|-------------|-------|
| Carpet                              | As pe                                  | r stand spa | ace   |
| System Wall Elements (25mH)         | As per stand space on all closed sides |             |       |
| Fascia Board with English & Chinese |                                        |             |       |
| Company Name and Booth Number       | On a                                   | ll open sid | es    |
| Information Counter                 | 1                                      | 1           | 2     |
| Lockable Sideboard                  | 1                                      | 1           | 2     |
| Round Table                         | 1                                      | 1           | 2     |
| Leather Arm Chair                   | 3                                      | 3           | 6     |
| Flat Wall Shelf (1000mmL x 300mmW)  | 3                                      | 3           | 4     |
| (Optional) *                        |                                        |             |       |
| Long-arm Spotlight (100W)(ML002)    | 3-4                                    | 5           | 6     |
| Power Socket (Max 500W)             | 1                                      | 1           | 2     |
| Wastepaper Basket                   | 1                                      | 1           | 2     |
| Daily Booth Cleaning                | Incl.                                  |             |       |

<sup>\*</sup>The Flat Wall Shelf is an optional item and will only be installed on request. Please complete Form 9 and return to the Official Stand Contractor for International Halls by 28 Feb. 2014. Quantity of free shelves are listed in the table above

The basic design for each Premium Shell Scheme booth consists of:

\* Please contact the Organizer for entitlements for booth sizes not specified above.

|                                                                        | 18sqm              | 27sqm         | 36sqm |
|------------------------------------------------------------------------|--------------------|---------------|-------|
| Carpet                                                                 | As per stand space |               | ace   |
| System Wall Elements(2.5mH)                                            |                    | per stand sp  |       |
|                                                                        | on                 | all closed si | des   |
| Fascia Board with English & Chinese                                    |                    |               |       |
| Company Names and Booth Number                                         | On                 | all open sid  | des   |
| Tall Show case                                                         | 1                  | 1             | 2     |
| (1000mmL x 500mmW x 2500mmH)                                           | '                  | '             |       |
| Low Showcase                                                           | 1                  | 1             | 2     |
| (1000mmL x 500mmW x 1000mmH)                                           | '                  | '             | _     |
| Round Table                                                            | 1                  | 1             | 2     |
| Leather Arm Chair                                                      | 6                  | 9             | 12    |
| Flat Wall Shelf (1000mmL x 300mmW)                                     | 3                  | 5             | 6     |
| (Optional) *                                                           |                    |               |       |
| Shelf Rack (1m*0.3m, inside store room)                                | 1                  | 1             | 1     |
| Long-arm Spotlight (100W)                                              | 6                  | 9             | 12    |
| Power Socket (Max 500W)                                                | 1                  | 1             | 2     |
| Wastepaper Basket                                                      | 1                  | 1             | 2     |
| Storeroom, incl. folding door                                          | 2sqm               | 2sqm          | 4sqm  |
| Daily Booth Cleaning Incl                                              |                    |               |       |
| *The Flot Well Chalf is an actional items and will ank he installed an |                    |               |       |