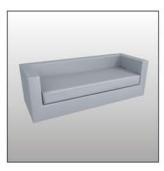

The basic design for each Premium Shell Scheme booth consists of:

\* Please contact the Organizer for entitlements for booth sizes not specified above.

|                                                                        | 18sqm              | 27sqm         | 36sqm |
|------------------------------------------------------------------------|--------------------|---------------|-------|
| Carpet                                                                 | As per stand space |               | ace   |
| System Wall Elements(2.5mH)                                            |                    | per stand sp  |       |
|                                                                        | on                 | all closed si | des   |
| Fascia Board with English & Chinese                                    |                    |               |       |
| Company Names and Booth Number                                         | On                 | all open sid  | des   |
| Tall Show case                                                         | 1                  | 1             | 2     |
| (1000mmL x 500mmW x 2500mmH)                                           | '                  | '             |       |
| Low Showcase                                                           | 1                  | 1             | 2     |
| (1000mmL x 500mmW x 1000mmH)                                           | '                  | '             | _     |
| Round Table                                                            | 1                  | 1             | 2     |
| Leather Arm Chair                                                      | 6                  | 9             | 12    |
| Flat Wall Shelf (1000mmL x 300mmW)                                     | 3                  | 5             | 6     |
| (Optional) *                                                           |                    |               |       |
| Shelf Rack (1m*0.3m, inside store room)                                | 1                  | 1             | 1     |
| Long-arm Spotlight (100W)                                              | 6                  | 9             | 12    |
| Power Socket (Max 500W)                                                | 1                  | 1             | 2     |
| Wastepaper Basket                                                      | 1                  | 1             | 2     |
| Storeroom, incl. folding door                                          | 2sqm               | 2sqm          | 4sqm  |
| Daily Booth Cleaning Incl                                              |                    |               |       |
| *The Flot Well Chalf is an actional items and will ank he installed an |                    |               |       |