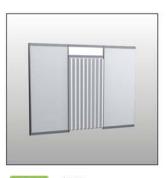

Exhibitors are not allowed to replace existing fascia with self-made fascia for Standard and Premium Shell Booths. Please refer to Figure 1.0 for an example.

Figure 1.0