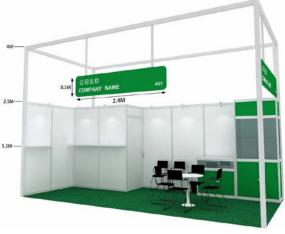

#### 1.2 Standard Shell Scheme Construction

The basic design for each Shell Scheme booth consists of:

|                                     | 9-12sqm                                | 15sqm       | 18sqm |
|-------------------------------------|----------------------------------------|-------------|-------|
| Carpet                              | As pe                                  | r stand spa | ace   |
| System Wall Elements (25mH)         | As per stand space on all closed sides |             |       |
| Fascia Board with English & Chinese |                                        |             |       |
| Company Name and Booth Number       | On a                                   | ll open sid | es    |
| Information Counter                 | 1                                      | 1           | 2     |
| Lockable Sideboard                  | 1                                      | 1           | 2     |
| Round Table                         | 1                                      | 1           | 2     |
| Leather Arm Chair                   | 3                                      | 3           | 6     |
| Flat Wall Shelf (1000mmL x 300mmW)  | 3                                      | 3           | 4     |
| (Optional) *                        |                                        |             |       |
| Long-arm Spotlight (100W)(ML002)    | 3-4                                    | 5           | 6     |
| Power Socket (Max 500W)             | 1                                      | 1           | 2     |
| Wastepaper Basket                   | 1                                      | 1           | 2     |
| Daily Booth Cleaning                | Incl.                                  |             |       |

### 国际普通标准展位 Standard Shell Scheme