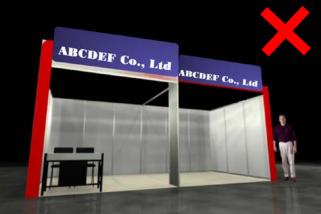

Exhibitors are not allowed to replace existing fascia with self-made fascia for Standard and Premium Shell Booths. Please refer to Figure 1.0 for an example.

Figure 1.0