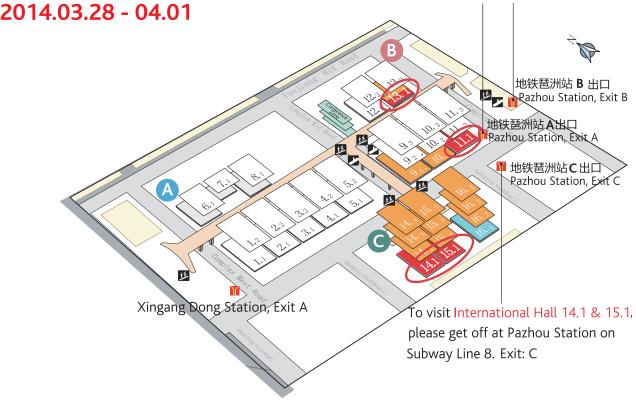

#### 交通指南 The Location Map of China Import & Export Fair Complex

To visit International Hall 11.1 & 11.3, please get off at Pazhou Station on Subway Line 8. Exit: A or B

Note: The above hall plan is subject to change without prior notice

注:主办方保留展馆分布图变动权力,以现场公布为准