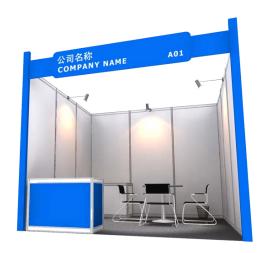

#### 1.2 Standard Shell Scheme Construction

The basic design for each Shell Scheme booth consists of:

|                                     | 9-12sqm                                | 15sqm       | 18sqm |
|-------------------------------------|----------------------------------------|-------------|-------|
| Carpet                              | As pe                                  | r stand spa | ace   |
| System Wall Elements (25mH)         | As per stand space on all closed sides |             |       |
| Fascia Board with English & Chinese |                                        |             |       |
| Company Name and Booth Number       | On a                                   | ll open sid | es    |
| Information Counter                 | 1                                      | 1           | 2     |
| Lockable Sideboard                  | 1                                      | 1           | 2     |
| Round Table                         | 1                                      | 1           | 2     |
| Leather Arm Chair                   | 3                                      | 3           | 6     |
| Flat Wall Shelf (1000mmL x 300mmW)  | 3                                      | 3           | 4     |
| (Optional) *                        |                                        |             |       |
| Long-arm Spotlight (100W)(ML002)    | 3-4                                    | 5           | 6     |
| Power Socket (Max 500W)             | 1                                      | 1           | 2     |
| Wastepaper Basket                   | 1                                      | 1           | 2     |
| Daily Booth Cleaning                | Incl.                                  |             |       |

### 国际普通标准展位 Standard Shell Scheme