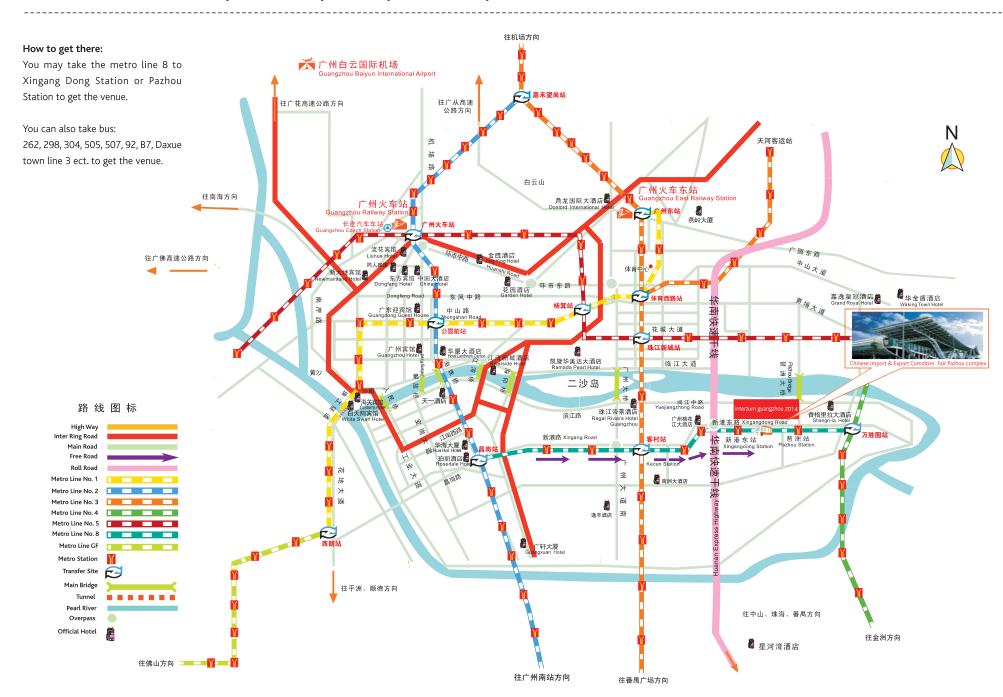

#### 8. Venue Routes

The China Import & Export Fair Pazhou Complex is situated at No.382, Yuejiang Zhong Road, Haizhu District, Guangzhou. Exhibitors can get to the venue by the following routes:

- a) You may take Metro Line 8 to Pazhou station. (If you take Metro Line 1, you need to transfer to Line 2 at Gongyuan Qian station then transfer to Line 8 at Changgang station; if you take Metro Line 3, you need to transfer to Line 8 at Kecun station.)
- b) If you are driving to the venue, you can get to Xingang Dong Road via Guangzhou Bridge, Jiangwan Bridge and Haiyin Bridge. You can also get to the venue via Huangpu Ave or Huanan Thruway. (Pazhou Bridge & Huanan Thruway are charged highways). For Details please refer to the "Location Map of the China Import & Export Fair Pazhou Complex" on next page.

#### 9. Transport

#### By Air

The Guangzhou Baiyun International Airport is located only 40 minutes via taxi from the official hotels and the fairground. It offers regular flights to and from major cities all around the world.

#### By Rail

Eastern Guangzhou Railway Station is located approximately 20 minutes via taxi from the official hotels and the fairground. There are express trains traveling every 2 hours between the station and Hung Hom Station in Hong Kong. The trips take about 120 minutes. For inquiries, please call +852-294-77-888 (HK) or +86-20-8755-0917 (Guangzhou).

#### By Bus

There is a coach service between Guangzhou and Hong Kong. Visitors can transfer to Line 2 of the Guangzhou Metro at China Hotel and Dongfang Hotel (Metro station: Yuexiu Park, Exit D) and head towards the venue.