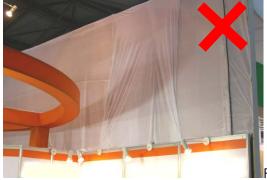

Each booth must have its own panels and it is not permitted to use neighbouring panels. If any panel is higher than the one behind it, acceptable decoration or material must cover the back of that panel. Please refer to Figure 1.1 for an example.

If the exhibitor fails to cover the back of the panel, the Organizer will assign the Official Stand Contractor for International Halls to do the covering before the show opens, and the cost will be deducted from the paid Hall Clearance Deposit.