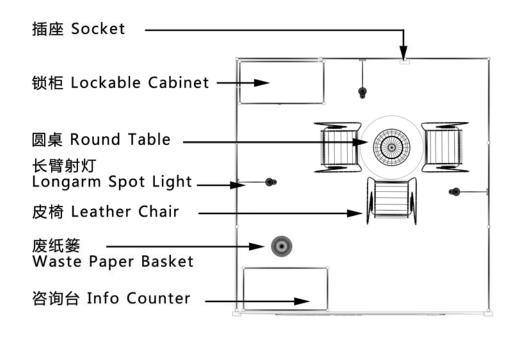

#### 1.2 Standard Shell Scheme Construction

The basic design for each Shell Scheme booth consists of:

|                                     | 9-12sqm                                | 15sqm       | 18sqm |
|-------------------------------------|----------------------------------------|-------------|-------|
| Carpet                              | As pe                                  | r stand spa | ace   |
| System Wall Elements (25mH)         | As per stand space on all closed sides |             |       |
| Fascia Board with English & Chinese |                                        |             |       |
| Company Name and Booth Number       | On a                                   | ll open sid | es    |
| Information Counter                 | 1                                      | 1           | 2     |
| Lockable Sideboard                  | 1                                      | 1           | 2     |
| Round Table                         | 1                                      | 1           | 2     |
| Leather Arm Chair                   | 3                                      | 3           | 6     |
| Flat Wall Shelf (1000mmL x 300mmW)  | 3                                      | 3           | 4     |
| (Optional) *                        |                                        |             |       |
| Long-arm Spotlight (100W)(ML002)    | 3-4                                    | 5           | 6     |
| Power Socket (Max 500W)             | 1                                      | 1           | 2     |
| Wastepaper Basket                   | 1                                      | 1           | 2     |
| Daily Booth Cleaning                | Incl.                                  |             |       |

<sup>\*</sup>The Flat Wall Shelf is an optional item and will only be installed on request. Please complete Form 9 and return to the Official Stand Contractor for International Halls by 28 Feb. 2014. Quantity of free shelves are listed in the table above