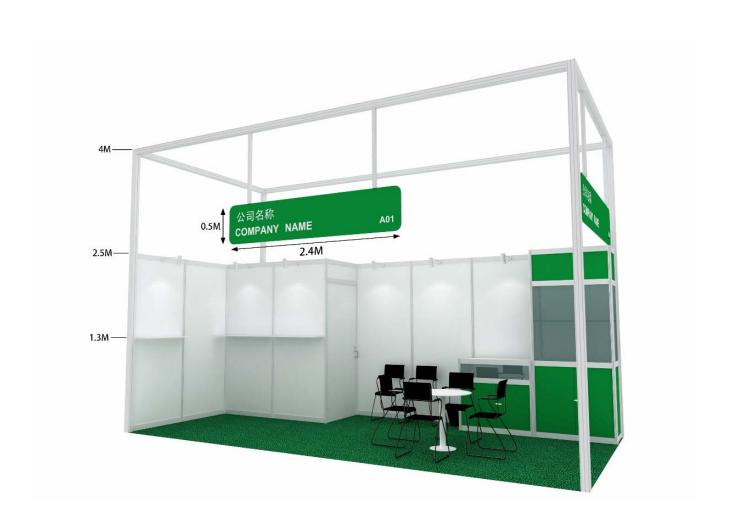

#### 1.2 Standard Shell Scheme Construction

The basic design for each Shell Scheme booth consists of:

|                                     | 9-12sqm                                | 15sqm       | 18sqm |
|-------------------------------------|----------------------------------------|-------------|-------|
| Carpet                              | As pe                                  | r stand spa | ace   |
| System Wall Elements (25mH)         | As per stand space on all closed sides |             |       |
| Fascia Board with English & Chinese |                                        |             |       |
| Company Name and Booth Number       | On a                                   | ll open sid | es    |
| Information Counter                 | 1                                      | 1           | 2     |
| Lockable Sideboard                  | 1                                      | 1           | 2     |
| Round Table                         | 1                                      | 1           | 2     |
| Leather Arm Chair                   | 3                                      | 3           | 6     |
| Flat Wall Shelf (1000mmL x 300mmW)  | 3                                      | 3           | 4     |
| (Optional) *                        |                                        |             |       |
| Long-arm Spotlight (100W)(ML002)    | 3-4                                    | 5           | 6     |
| Power Socket (Max 500W)             | 1                                      | 1           | 2     |
| Wastepaper Basket                   | 1                                      | 1           | 2     |
| Daily Booth Cleaning                | Incl.                                  |             |       |

<sup>\*</sup>The Flat Wall Shelf is an optional item and will only be installed on request. Please complete Form 9 and return to the Official Stand Contractor for International Halls by 28 Feb. 2014. Quantity of free shelves are listed in the table above

The basic design for each Premium Shell Scheme booth consists of:

\* Please contact the Organizer for entitlements for booth sizes not specified above.

|                                                                        | 18sqm              | 27sqm         | 36sqm |
|------------------------------------------------------------------------|--------------------|---------------|-------|
| Carpet                                                                 | As per stand space |               | ace   |
| System Wall Elements(2.5mH)                                            |                    | per stand sp  |       |
|                                                                        | on                 | all closed si | des   |
| Fascia Board with English & Chinese                                    |                    |               |       |
| Company Names and Booth Number                                         | On                 | all open sid  | des   |
| Tall Show case                                                         | 1                  | 1             | 2     |
| (1000mmL x 500mmW x 2500mmH)                                           | '                  | '             |       |
| Low Showcase                                                           | 1                  | 1             | 2     |
| (1000mmL x 500mmW x 1000mmH)                                           | '                  | '             | _     |
| Round Table                                                            | 1                  | 1             | 2     |
| Leather Arm Chair                                                      | 6                  | 9             | 12    |
| Flat Wall Shelf (1000mmL x 300mmW)                                     | 3                  | 5             | 6     |
| (Optional) *                                                           |                    |               |       |
| Shelf Rack (1m*0.3m, inside store room)                                | 1                  | 1             | 1     |
| Long-arm Spotlight (100W)                                              | 6                  | 9             | 12    |
| Power Socket (Max 500W)                                                | 1                  | 1             | 2     |
| Wastepaper Basket                                                      | 1                  | 1             | 2     |
| Storeroom, incl. folding door                                          | 2sqm               | 2sqm          | 4sqm  |
| Daily Booth Cleaning Incl                                              |                    |               |       |
| *The Flot Well Chalf is an actional items and will ank he installed an |                    |               |       |

### 国际普通标准展位 Standard Shell Scheme

### 国际高级标准展位 Premium Shell Scheme