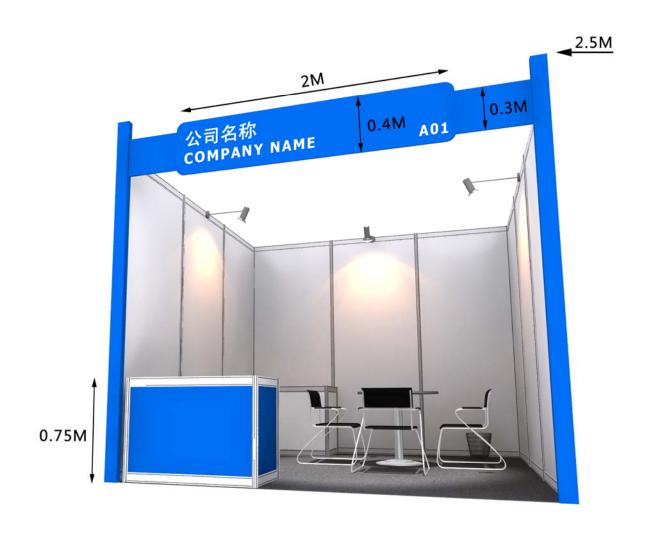

#### 1.2 Standard Shell Scheme Construction

The basic design for each Shell Scheme booth consists of:

|                                     | 9-12sqm                                | 15sqm       | 18sqm |
|-------------------------------------|----------------------------------------|-------------|-------|
| Carpet                              | As pe                                  | r stand spa | ace   |
| System Wall Elements (25mH)         | As per stand space on all closed sides |             |       |
| Fascia Board with English & Chinese |                                        |             |       |
| Company Name and Booth Number       | On a                                   | ll open sid | es    |
| Information Counter                 | 1                                      | 1           | 2     |
| Lockable Sideboard                  | 1                                      | 1           | 2     |
| Round Table                         | 1                                      | 1           | 2     |
| Leather Arm Chair                   | 3                                      | 3           | 6     |
| Flat Wall Shelf (1000mmL x 300mmW)  | 3                                      | 3           | 4     |
| (Optional) *                        |                                        |             |       |
| Long-arm Spotlight (100W)(ML002)    | 3-4                                    | 5           | 6     |
| Power Socket (Max 500W)             | 1                                      | 1           | 2     |
| Wastepaper Basket                   | 1                                      | 1           | 2     |
| Daily Booth Cleaning                | Incl.                                  |             |       |

### 国际普通标准展位 Standard Shell Scheme